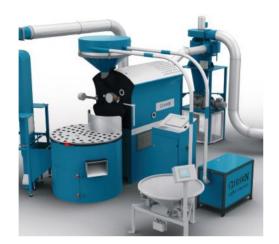

### MAXIMUM EFFICIENCY

This relatively new addition to the Giesen family is a roaster with double the capacity of the W15A. The premix burner enables you to roast your beans with even more accuracy. The roaster has a capacity to roast 30 kg per batch and contains the built-in Roast Profile System which gives you the possibility to plan and repeat your roasting profile. You can also save your recipes and your roast profiles in this program. The built-in separation cyclone removes the chaffs automatically from the roasted beans. The optional pellet press will press your coffee chaff into a disk for easy disposal.