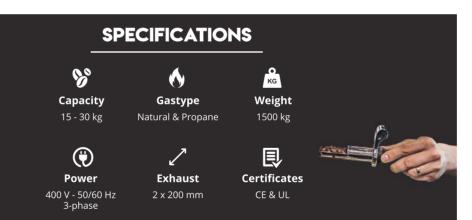

## Maximum efficiency and higher capacity options

- FOR MIDDLE TO LARGE ROASTERIES With a capacity of 120 kg/h it's a reat addition to roasteries that produce coffee on a larger scale.
- ADVANCED TECHNOLOGY Plan, repeat and save your roasting profile with our built-in Roast Profile System.
- INCLUDED: SEPARATION CYCLONE The built-in separation cyclone removes the chaffs automatically from the roasted beans.

### MAXIMUM EFFICIENCY

This relatively new addition to the Giesen family is a roaster with double the capacity of the W15A. The premix burner enables you to roast your beans with even more accuracy. The roaster has a capacity to roast 30 kg per batch and contains the built-in Roast Profile System which gives you the possibility to plan and repeat your roasting profile. You can also save your recipes and your roast profiles in this program. The built-in separation cyclone removes the chaffs automatically from the roasted beans. The optional pellet press will press your coffee chaff into a disk for easy disposal.