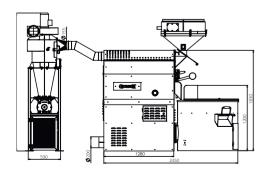

### MAXIMUM EFFICIENCY

This relatively new addition to the Giesen family is a roaster with double the capacity of the W15A. The premix burner enables you to roast your beans with even more accuracy. The roaster has a capacity to roast 30 kg per batch and contains the built-in Roast Profile System which gives you the possibility to plan and repeat your roasting profile. You can also save your recipes and your roast profiles in this program. The built-in separation cyclone removes the chaffs automatically from the roasted beans. The optional pellet press will press your coffee chaff into a disk for easy disposal.