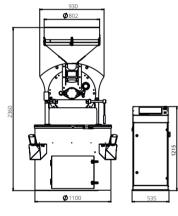

### MAXIMUM EFFICIENCY

This relatively new addition to the Giesen family is a roaster with double the capacity of the W15A. The premix burner enables you to roast your beans with even more accuracy. The roaster has a capacity to roast 30 kg per batch and contains the built-in Roast Profile System which gives you the possibility to plan and repeat your roasting profile. You can also save your recipes and your roast profiles in this program. The built-in separation cyclone removes the chaffs automatically from the roasted beans. The optional pellet press will press your coffee chaff into a disk for easy disposal.