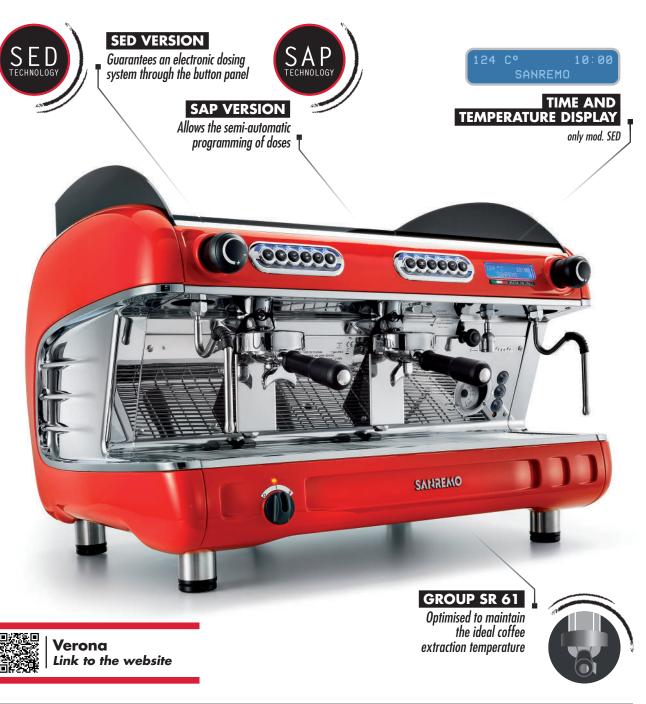

**DOUBLE READING GAUGE** 

Allows you to control at the same time the boiler pressure and the

distribution pressure.

**MULTIFUNCTION DISPLAY** Allows you to monitor the right functioning of the machine and to program the main functions.

Fast access to the internal parts for quick and easy technical service.

EASY SERVICE

**GROUP SR 61** 

Chromed brass grouphead with thermosiphonic circulation system optimised to maintain the ideal

coffee extraction temperature.