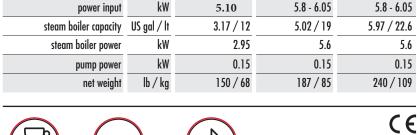

nic circulation system optimised to maintain the ideal

coffee extraction temperature.



AUTOMATIC CLEANING CYCLE groups cleaning.





### Versions



32.28 inches / 820 mm



41.34 inches / 1050 mm 51.97 inches / 1320 mm

## 2 group SED/SAP

2 steam taps

water tap 1 one-cup portafilters

2 two-cup portafilters

#### 3 group SED/SAP 2 steam taps

water tap l one-cup portafilters 3 two-cup portafilters

## 4 group SED/SAP

2 steam taps l water tap

1 one-cup portafilters

4 two-cup portafilters





voltage



**TALL VERSION** 

2 group SED/SAP 3 group SED/SAP 4 group SED/SAP

220-240 1N / 380-415 3N

5.6

0.15

## \_Optional |



# AUTOSTEAM













MIXED INFUSION HOT WATER FOR TEA AND HERBAL TEAS Immediate mixing of cold / hot water fo a better chemical and organoleptic quality.





PORTAFILTERS





CUP WARMER Dedicated resistor to keep all the cups at the

\_Technical data

All images are subject to illustrative purpose. The manufacturer reserves the right to modify without prior notice the technical characteristics indicated above.