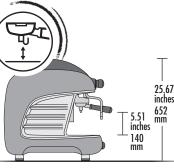

### Versions

32.28 inches / 820 mm

41.34 inches / 1050 mm 51.97 inches / 1320 mm