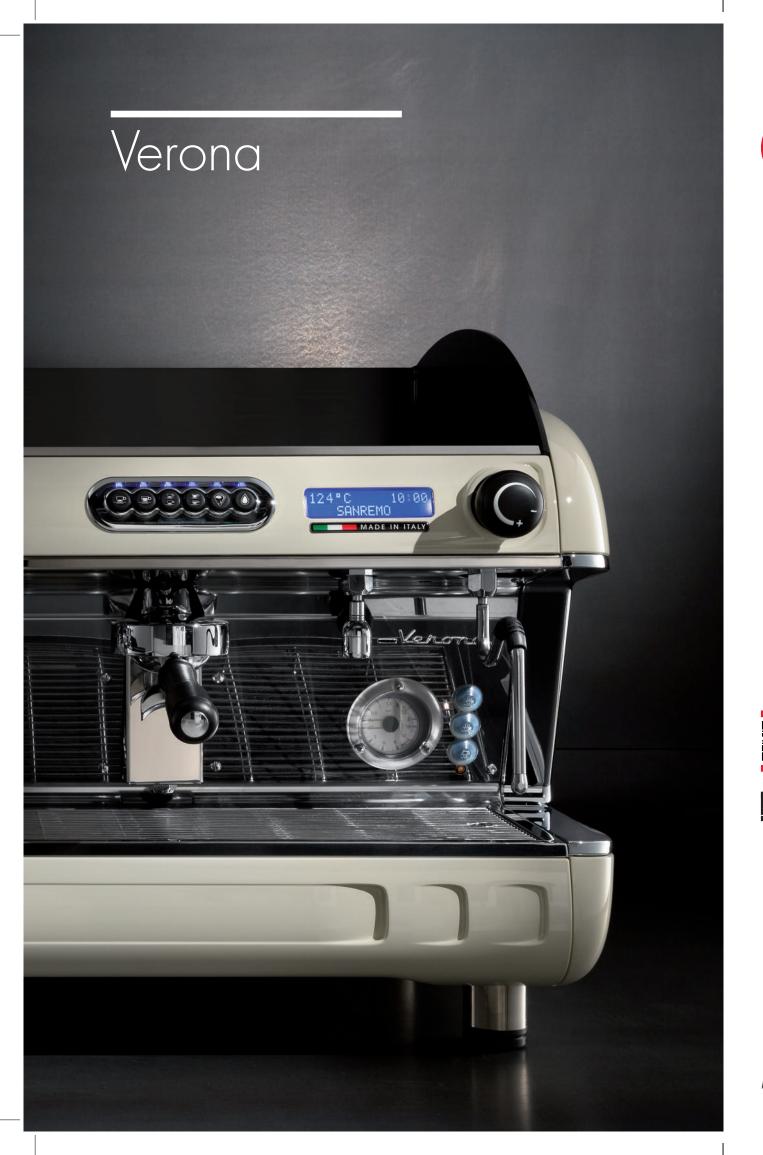

## **Characteristics**

MANUAL BOILER LOAD

**ELECTRONIC AUTO-LEVEL** 

Through an electronic level probe the boiler is automatically filled and

maintained to the right filling level.

Allows you to regulate the temperature

STATIC RELAY BOILER TEMPERATURE

as accurately as possible.

Allows you to bypass the



**GLASS LEVEL** Allows you to monitor the water



ACTIVATED ELECTRONIC PRE-INFUSION



Management of the delayed activation of water solenoid in the first phase

**DOUBLE READING GAUGE** 

Allows you to control at the same time the boiler pressure and the

distribution pressure.



**MULTIFUNCTION DISPLAY** Allows you to monitor the right functioning of the machine and to program the main functions.



Fast access to the internal parts for quick and easy technical service.

E