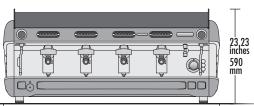

## 4 group SED/SAP

2 steam taps l water tap

1 one-cup portafilters

4 two-cup portafilters

voltage

**TALL VERSION** 

2 group SED/SAP 3 group SED/SAP 4 group SED/SAP

220-240 1N / 380-415 3N