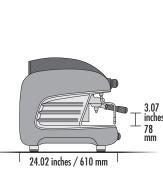

### Versions

32.28 inches / 820 mm

41.34 inches / 1050 mm 51.97 inches / 1320 mm